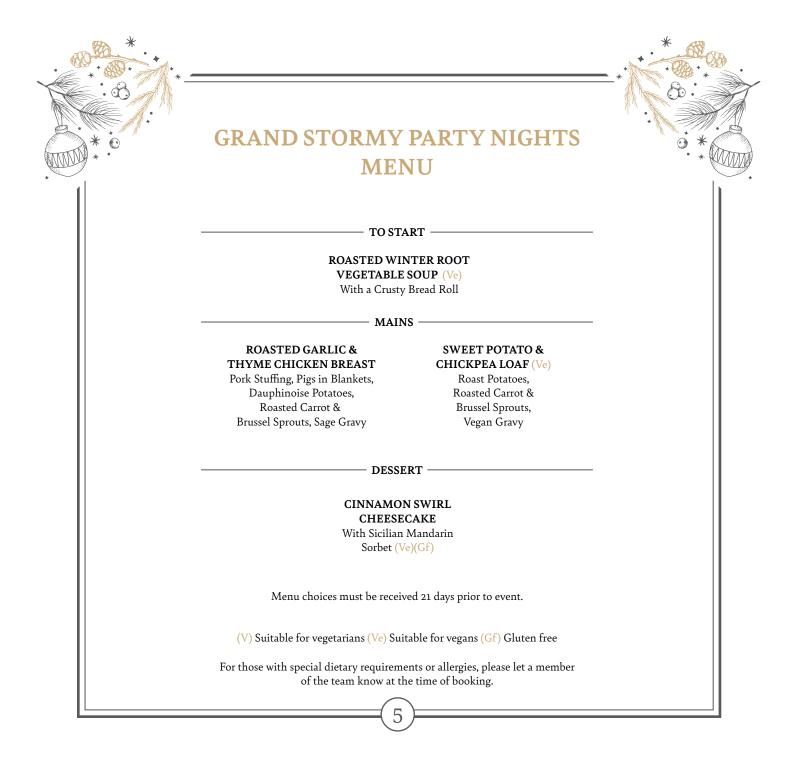

## **GRAND STORMY PARTY NIGHTS**

Join your friends in the Grandstand Bar for a welcome glass of fizz, followed by a delicious 3 course festive meal. Then dance the night away to your favourites played by Storm Live Band and resident DJ. All prices are per person and include a glass of festive fizz cocktail, a three-course festive menu, live band & disco.

### Friday 13th & Saturday 14th December

Dress Code: Partywear / strictly no jeans or trainers

#### Time:

Meet in the bar at **7:00pm** Carriages **12:00am** 

#### **Prices:**

£43.00 per adult £38.00 per adult – blue light discount

Age Restriction: All attendees must be **18** years and over

#### Accommodation rate:

**£80.00** per room, per night – double occupancy, bed & breakfast (max 2 per room)