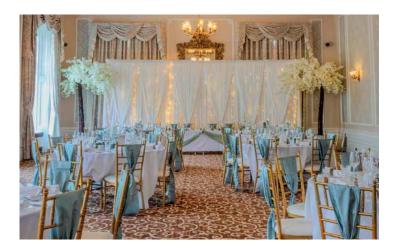

# HIGH PEAK Ballroom

The High Peak Ballroom is unique in its design with elaborate high ceilings and stained-glass windows, making it the perfect setting for any occasion.