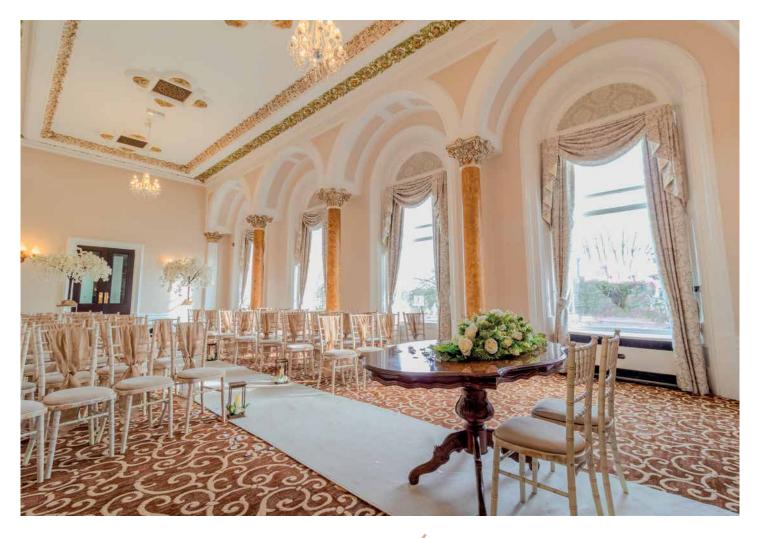

# HIGH PEAK Ballroom

The High Peak Ballroom is unique in its design with elaborate high ceilings and stained-glass windows, making it the perfect setting for any occasion.