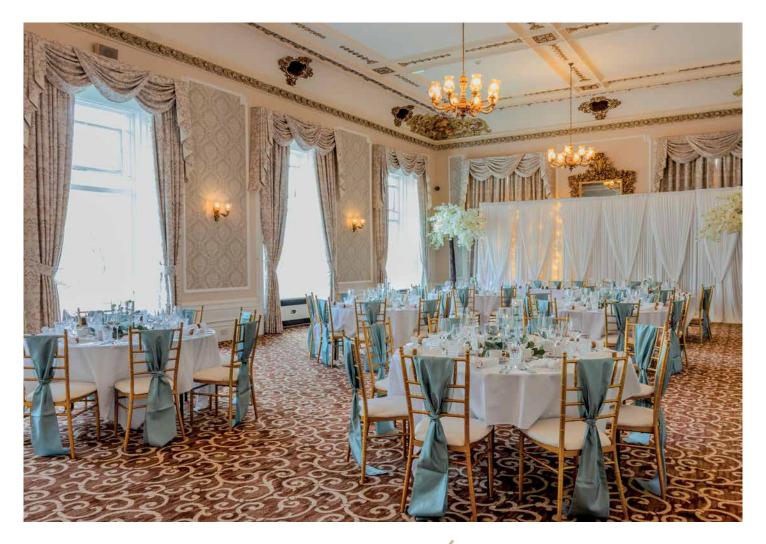

#### CHATSWORTH suite

A beautifully appointed and sophisticated room, exuding an air of grandeur, features intricate and exquisite décor that enhances its charm. Large windows offer breathtaking vistas of the stunning, meticulously landscaped grounds, allowing natural light to flood the space.

### CAVENDISH suite

Boasting exquisite intimate details, this suite provides an ideal setting for smaller gatherings and special ceremonies. Its cozy ambiance and elegant design create a warm and inviting atmosphere, perfect for celebrating life's meaningful moments with loved ones.

### HADDON suite

Located on the first floor, the Haddon Suite is a gorgeous space with high ceilings and a large bay window creating a large spacious feeling. The suite is decorated with stunning interiors including five opulent chandeliers.