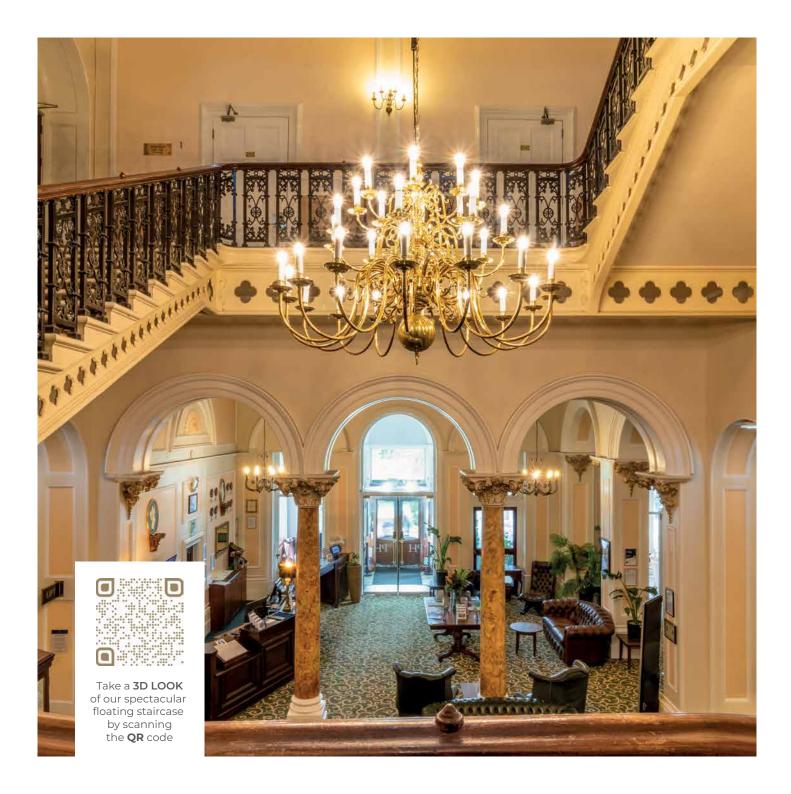

Take a **3D TOUR** of our stunning foyer and lounge by scanning the **QR** code with your smart phone.