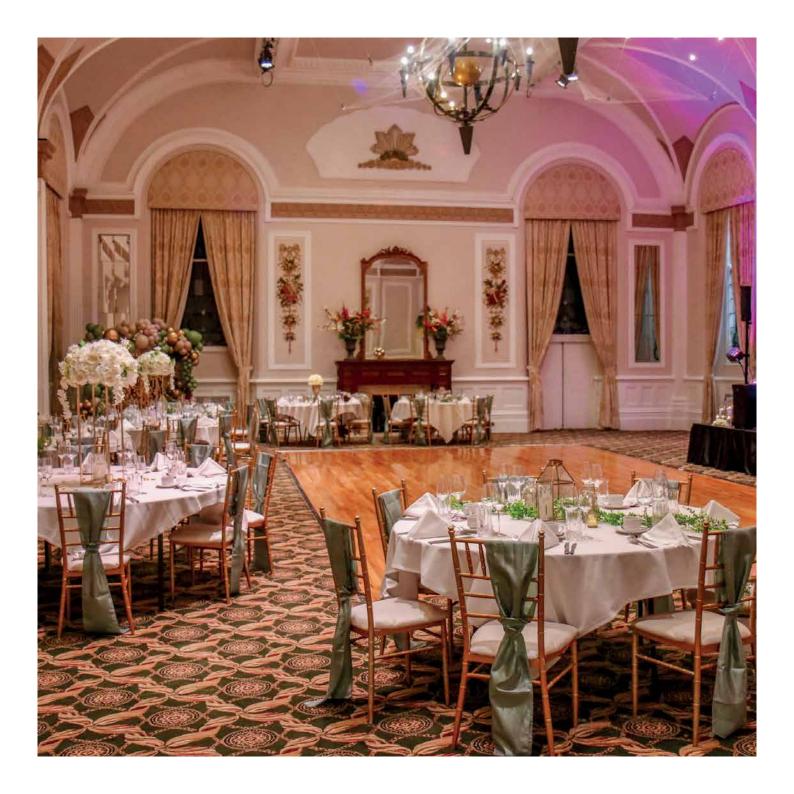

# HIGH PEAK Ballroom

The High Peak Ballroom is unique in its design with elaborate high ceilings and stained-glass windows, making it the perfect setting for any occasion.