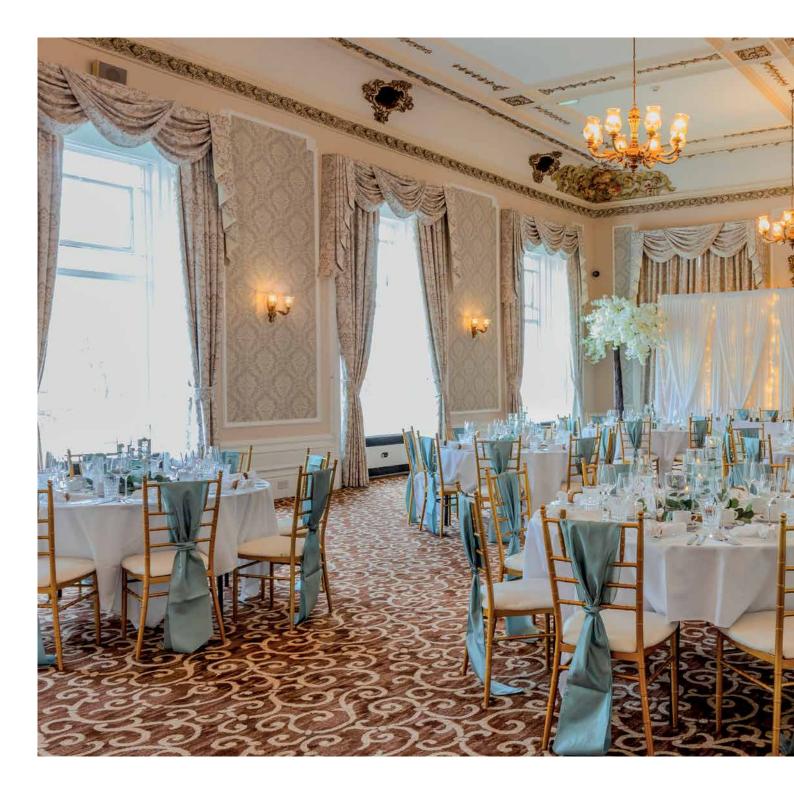

# HIGH PEAK Ballroom

The High Peak Ballroom is unique in its design with elaborate high ceilings and stained-glass windows, making it the perfect setting for any occasion.