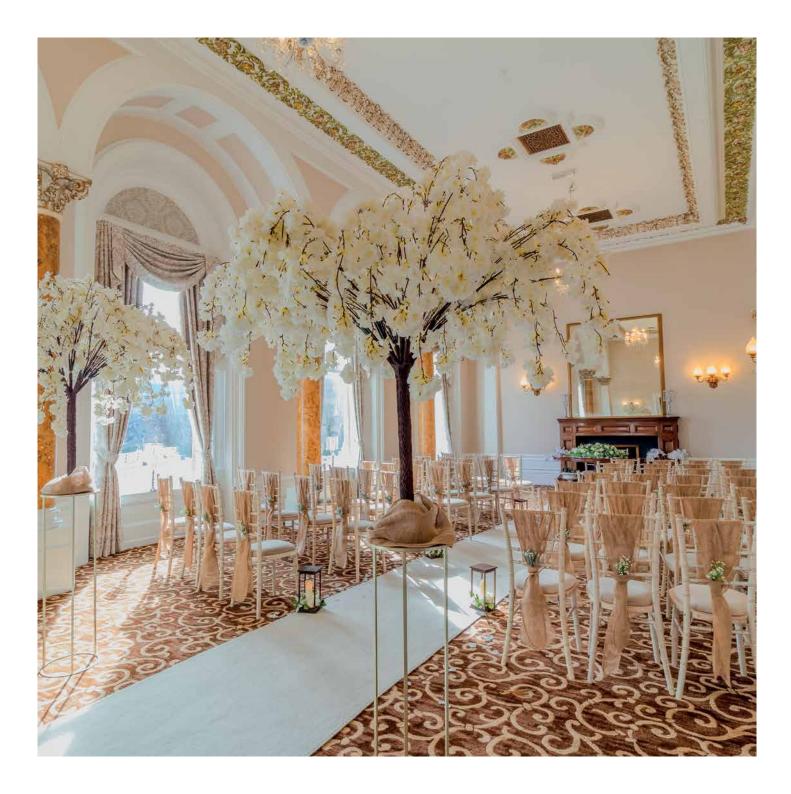

# HIGH PEAK Ballroom

The High Peak Ballroom is unique in its design with elaborate high ceilings and stained-glass windows, making it the perfect setting for any occasion.