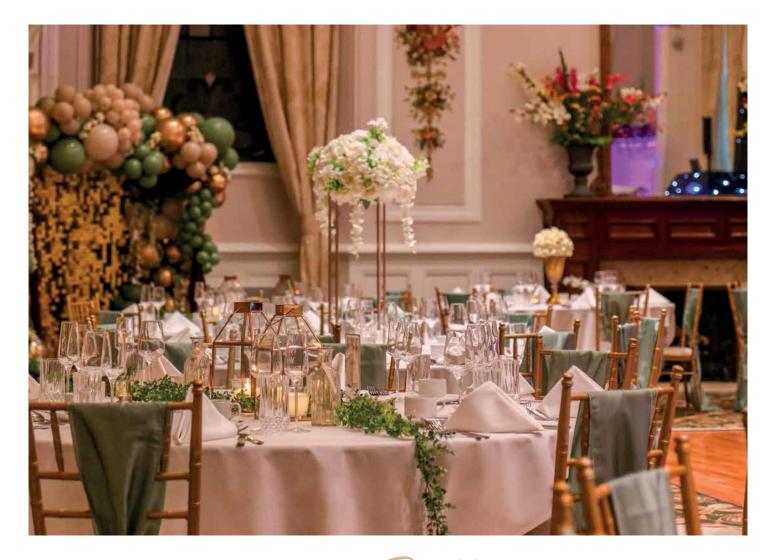

# HIGH PEAK Ballroom

The High Peak Ballroom is unique in its design with elaborate high ceilings and stained-glass windows, making it the perfect setting for any occasion.

#### CHATSWORTH suite

A beautifully appointed and sophisticated room, exuding an air of grandeur, features intricate and exquisite décor that enhances its charm. Large windows offer breathtaking vistas of the stunning, meticulously landscaped grounds, allowing natural light to flood the space.