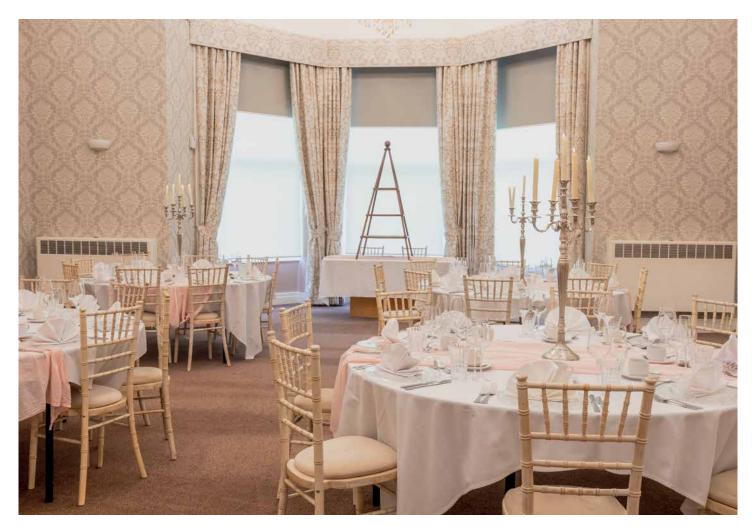

#### CHATSWORTH suite

A beautifully appointed and sophisticated room, exuding an air of grandeur, features intricate and exquisite décor that enhances its charm. Large windows offer breathtaking vistas of the stunning, meticulously landscaped grounds, allowing natural light to flood the space.