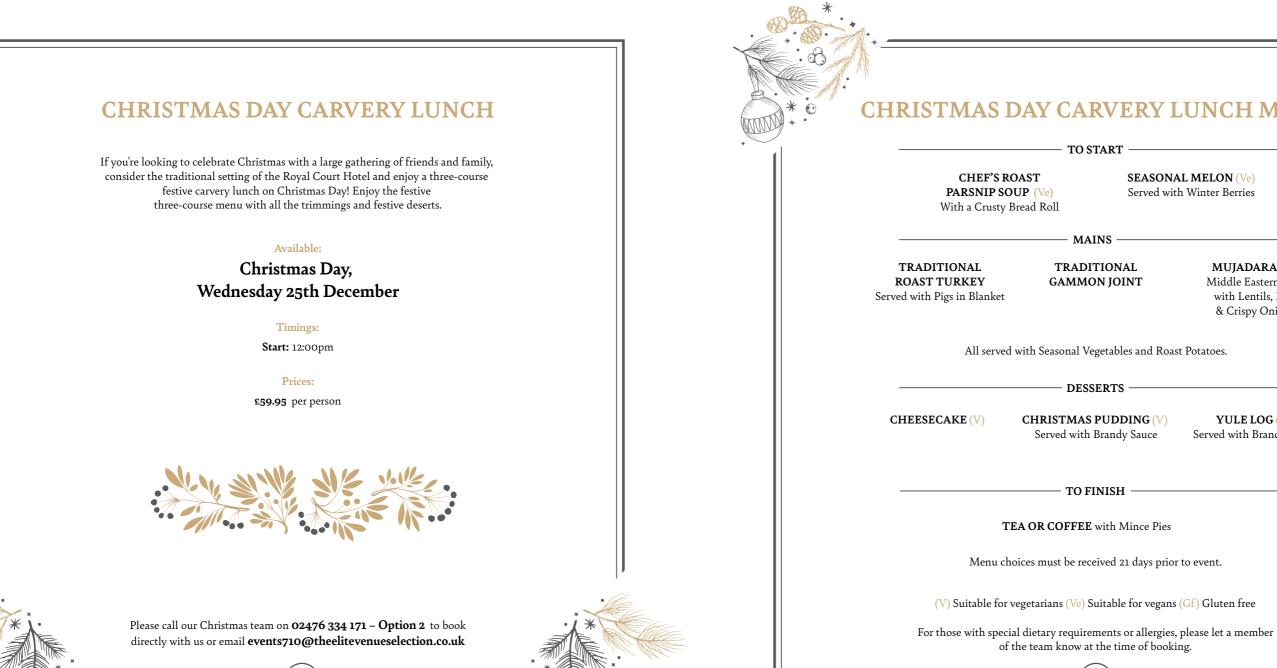

Please call our Christmas team on 02476 334 171 - Option 2 to book directly with us or email events710@theelitevenueselection.co.uk FESTIVE MIDWEEK CARVERY LU TO START CHEF'S ROAST SEASONAL MELON (Ve) PARSNIP SOUP (Ve) Served with Winter Berries With a Crusty Bread Roll MAINS MUJADARA (Ve) TRADITIONAL TRADITIONAL ROAST TURKEY GAMMON JOINT Middle Eastern Dish Served with Pigs in Blanket with Lentils, Rice & Crispy Onions All served with Seasonal Vegetables and Roast Potatoes. DESSERTS CHEESECAKE (V) CHRISTMAS PUDDING (V) YULE LOG (V) Served with Brandy Sauce Served with Brandy Sauce TO FINISH

**TEA OR COFFEE** with Mince Pies

Menu choices must be received 21 days prior to event.

(V) Suitable for vegetarians (Ve) Suitable for vegans (Gf) Gluten free

For those with special dietary requirements or allergies, please let a member of the team know at the time of booking.