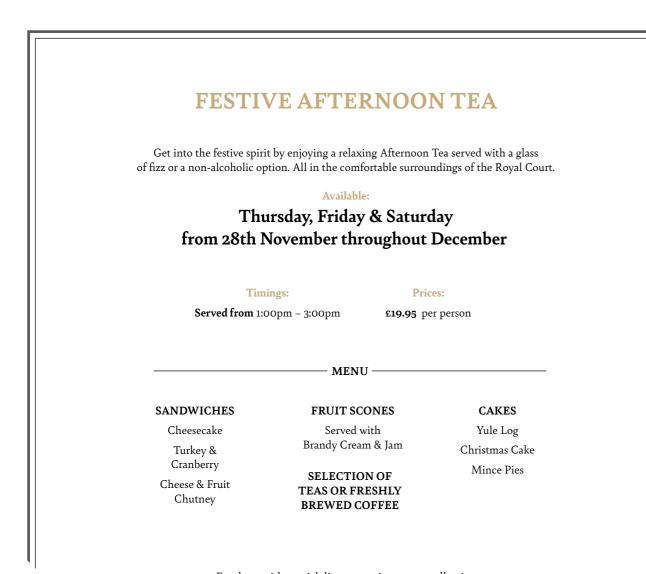

### MENU

**SANDWICHES** 

Selection of Sandwiches & Wraps Pork Sausage Rolls Breaded Brie with Cranberry Dip

Mixed Salad

SELECTION OF TEAS OR FRESHLY **BREWED COFFEE** 

CAKES Yule Log Mince Pies

For those with special dietary requirements or allergies, please let a member of the team know at the time of booking.