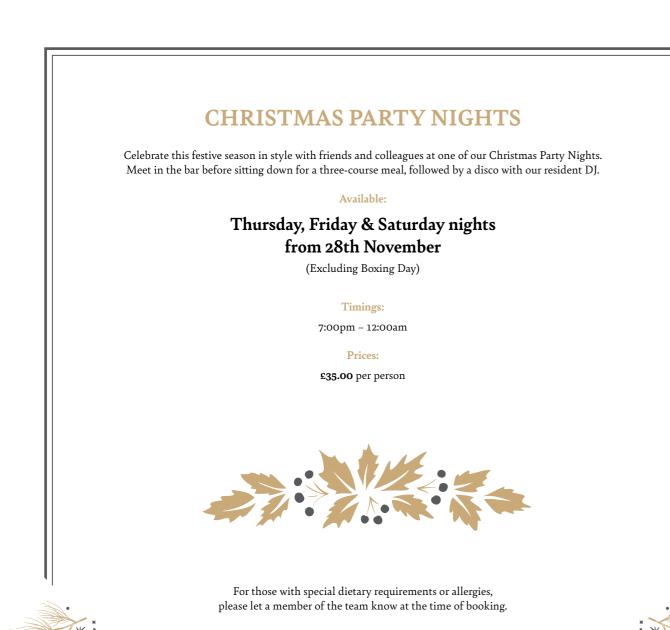

# CHRISTMAS PARTY NIGHTS MENU

SEASONAL MELON (Ve) Served with Winter Berries

MUJADARA (Ve) Middle Eastern Dish with Lentils, Rice & Crispy Onions

CHEESECAKE (V)

With Winter Berries and Cream