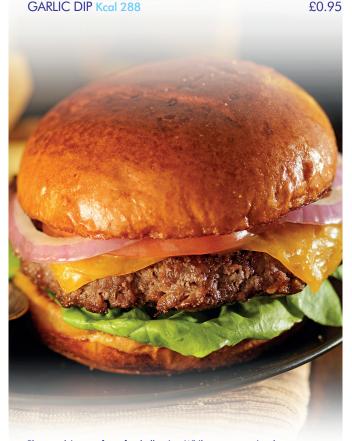

## **SIDE ORDERS**

| CHIPS Kcal 267                   | £2.70 |
|----------------------------------|-------|
| GARLIC BREAD (3 SLICES) Kcal 257 | £2.80 |
| ONION RINGS Kcal 181             | £2.35 |
| COLESLAW Kcal 131                | £2.35 |
| BBQ DIP Kcal 130                 | £0.95 |
| CARLIC DIR II 1000               | 00.05 |